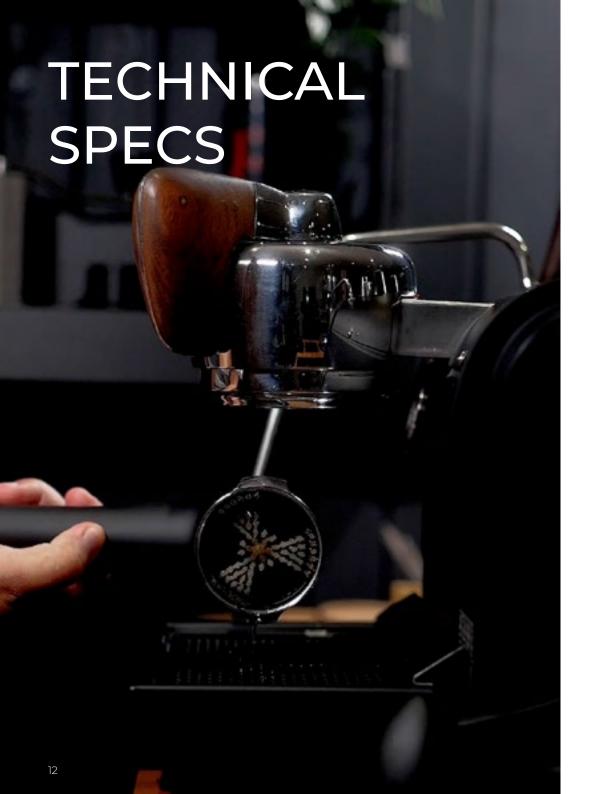

| CAFELIER C2 professional |                                                                                                                        |
|--------------------------|------------------------------------------------------------------------------------------------------------------------|
| Model                    | C2                                                                                                                     |
| Compatibility            | Suits for more than 70% of the espresso<br>machine market (find your machine in<br>the scroll up menu on our website)  |
| Cleaning duration        | In 10 seconds of cleaning, brush rotates 35x                                                                           |
| Input voltage            | 220 - 240 V, 50 - 60 Hz                                                                                                |
| Operating voltage        | 11,1 ∨                                                                                                                 |
| Battery technology       | Li-lon                                                                                                                 |
| Battery autonomy         | 350 cycles on one charge                                                                                               |
| Battery Charging time    | 30 minutes                                                                                                             |
| Warranty                 | 12 - month                                                                                                             |
| Product dimentions       | 240 x 100 mm                                                                                                           |
| Product net weight       | 680 g                                                                                                                  |
| Extras                   | Anti-slip material with a soft-touch paint coating, stainless steel, water-resistance, blind filter added to a package |